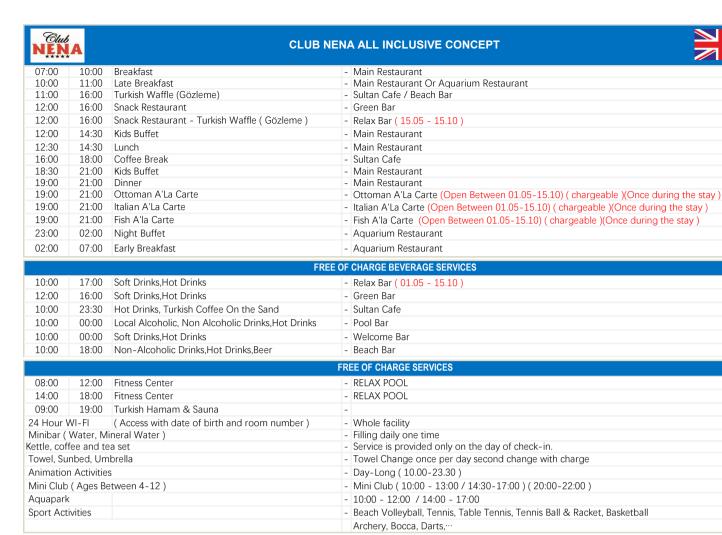

| CHARGEABLE FOOD AND BEVERAGE SERVICES |       |                                                          |                                                                          |  |
|---------------------------------------|-------|----------------------------------------------------------|--------------------------------------------------------------------------|--|
| 07:00                                 | 21:30 | Fresh Fruit Juices                                       | - Restaurant & Bars                                                      |  |
| 10:00                                 | 23:30 | Local + İmport Drinks                                    | - Pier Bar ( 10.06 - 15.10 )                                             |  |
| 00:00                                 | 02:00 |